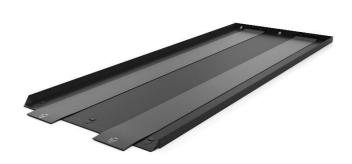

## PRODUCT DESCRIPTION

When dealing with heavy equipment such as dumpsters, protecting your WasteShield berm is crucial. Our track mats are easy to install, flexible, and durable.

## **FEATURES**

- Easy installation
- Optimal protection against heavy roll off dumpsters
- Flexible and durable
- Comes in a pair